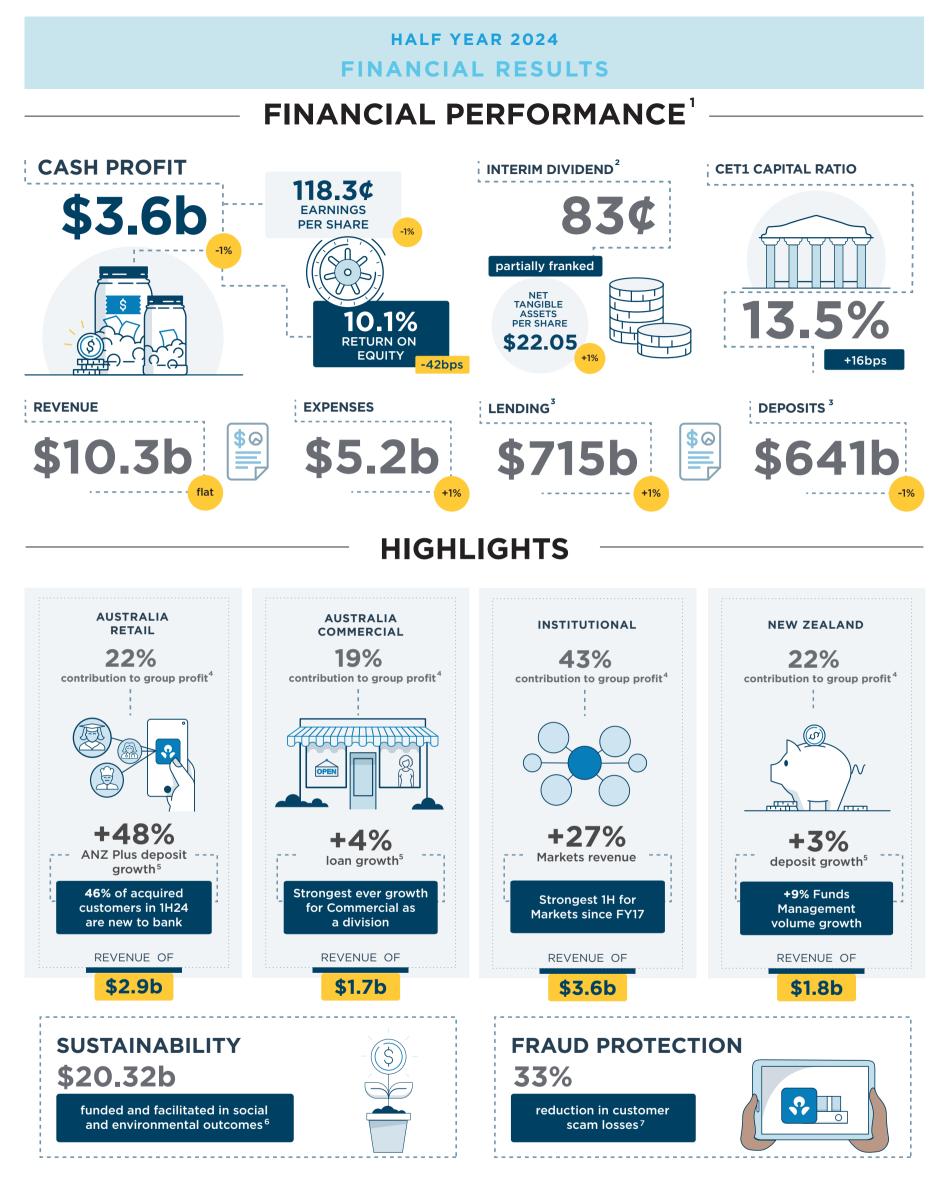

- 1. All financials are on a Cash Profit basis compared to the half year ended 30 September 2023 unless otherwise stated.
- 2. Interm dividend partially franked at 65%.
- 3. Lending represents total Net Loans and Advances; Deposits represents total Customer Deposits.
- 4. Sum of the major divisions does not equal 100% due to additional financials within Pacific and Group Centre.
- 5. Based on average deposits; NZ growth in NZD.
- 6. Since 1 April 2023. Target to fund and facilitate at least \$100 billion by end 2030 in social and environmental outcomes through customer activities and direct investments by ANZ.
- For disclaimers and target eligibility refer to the 2024 Half Year Results Investor Discussion Pack.
- 7. Across Australia Retail and Australia Commercial customers comparing the 6 months ending 31 March 2024 relative to the 6 months ending 30 September 2023; Excludes ANZ Plus.